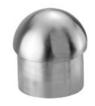

## BULLET CAP 316 STAINLESS STEEL

Precision Cast

| ITEM       | A     | В     | <b>X</b><br>(height) | <b>Y</b><br>(length) | <b>Z</b><br>(width) | WT<br>(lb) | PACKAGING<br>TYPE | EACH<br>(qty) | INNER<br>(qty) | CARTON<br>(qty) | UPC          |
|------------|-------|-------|----------------------|----------------------|---------------------|------------|-------------------|---------------|----------------|-----------------|--------------|
| S3608-0025 | 0.88" | 0.58" | 1.00"                | 1.10"                | 1.00"               | 0.07       | POLYBAG           | 1             | 1              | 100             | 791506056393 |

## **NOTE:**

BULLET CAP IS INCLUDED IN THE LIFELINE STANCHION ASSEMBLY.
ALL DIMENSIONS ARE NOMINAL (+/- 3%) AND ARE SUBJECT TO CHANGE WITHOUT NOTICE.