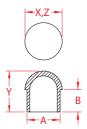

## BULLET CAP 316 STAINLESS STEEL

Precision Cast

| ITEM       | A     | В     | <b>X</b><br>(height) | <b>Y</b><br>(length) | <b>Z</b><br>(width) | WT<br>(lb) | PACKAGING<br>TYPE | EACH<br>(qty) | INNER<br>(qty) | CARTON<br>(qty) | UPC          |
|------------|-------|-------|----------------------|----------------------|---------------------|------------|-------------------|---------------|----------------|-----------------|--------------|
| S3608-0025 | 0.88" | 0.58" | 1.00"                | 1.10"                | 1.00"               | 0.07       | POLYBAG           | 1             | 1              | 100             | 791506056393 |

## **NOTE:**

BULLET CAP IS INCLUDED IN THE LIFELINE STANCHION ASSEMBLY.
ALL DIMENSIONS ARE NOMINAL (+/- 3%) AND ARE SUBJECT TO CHANGE WITHOUT NOTICE.